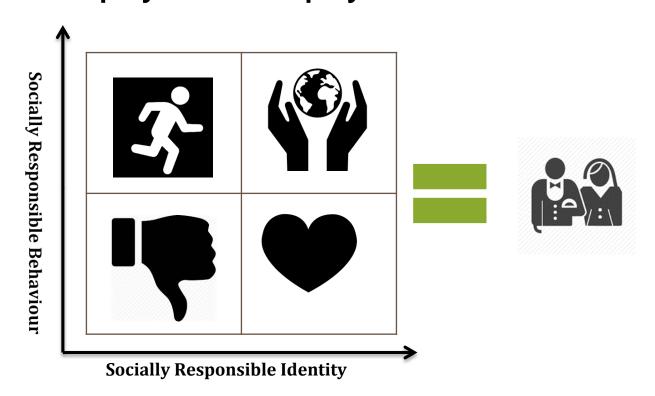

#### CSR AND THE EMPLOYEE-EMPLOYER RELATIONSHIP (1)

#### CSR AND THE EMPLOYEE-EMPLOYER RELATIONSHIP (2)

#### CSR AND THE EMPLOYEE-EMPLOYER RELATIONSHIP (2)

**Employer initiated and employee initiated CSR** 