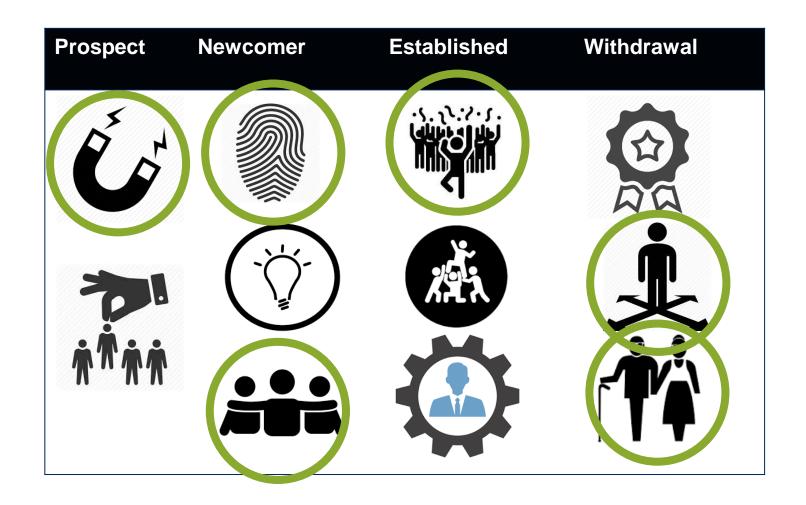

#### CSR AND THE EMPLOYEE-EMPLOYER RELATIONSHIP (2)

#### **Employers and employees**

#### CSR AND THE EMPLOYEE-EMPLOYER RELATIONSHIP (2)

**Employer initiated and employee initiated CSR** 