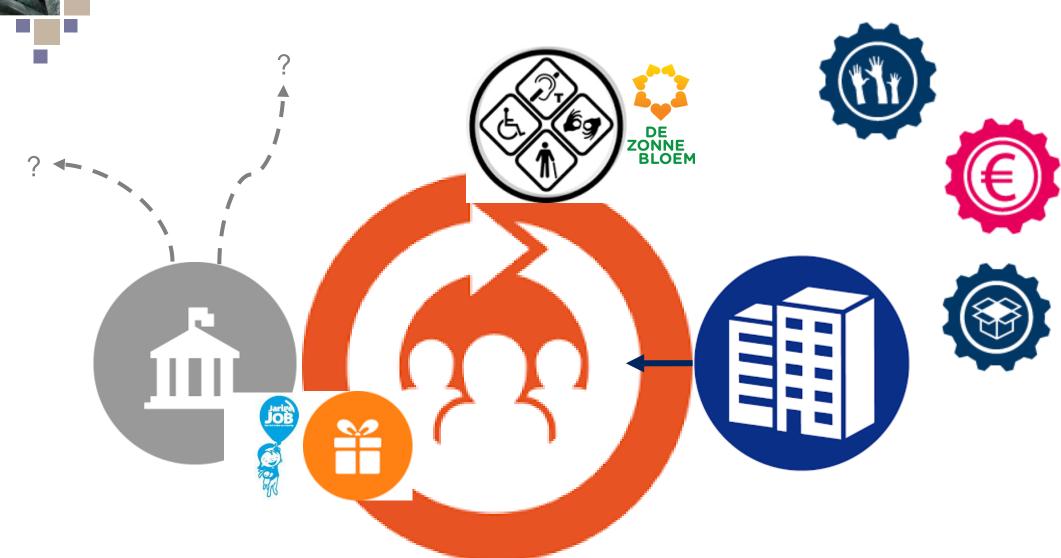

#### RESEARCH QUESTIONS

Main research question: what are the antecedents, interventions and consequences of employee engagement in Corporate Social Responsibility?

- What is the role of CSR in the relationship between employees and employers?
  - How can CSR managers design programs effectively?
- How can we explain why people engage and why others refrain from such behavior?
  - How can companies stimulate employee engagement in CSR?
  - What are the characteristics and patterns of employees engaging in CSR?
  - What is the influence of a company to engage people in society?
- What are the consequences for non-profit organisations?
  - How can non-profit managers manage these contemporary resources?