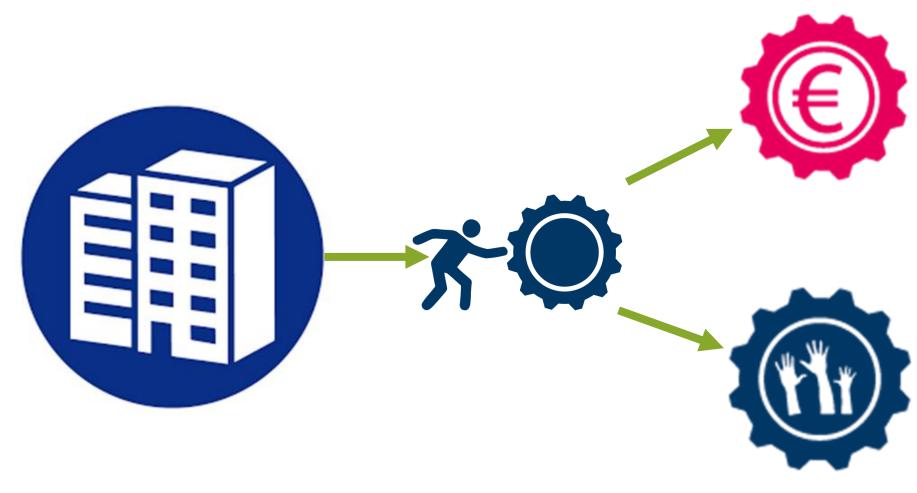

#### CSR AND THE EMPLOYEE-EMPLOYER RELATIONSHIP (2)

#### CSR AND THE EMPLOYEE-EMPLOYER RELATIONSHIP (2)

**Employer initiated and employee initiated CSR** 